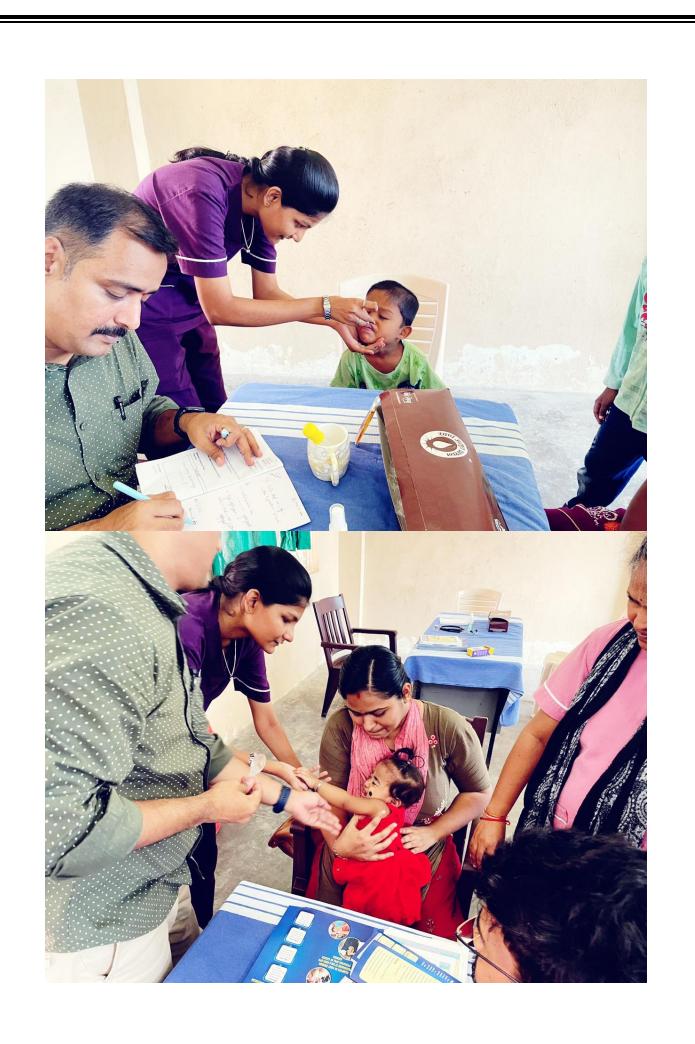

## SWARNAPRASHANAM – 25.05.23

The third camp of Swarnaprashana was held on 25.05.23 from 7:00am onwards at 4 different Venue *SJSAC&H IPD block*, Nazarethpettai, *SJS Medical Centre, Kanchi Mutt*, Kancheepuram, *SCSVMV*, Enathur & *CCO*, T-Nagar. All together more than 100 children got benefitted from this camp

The consultants at *SJSAC&H IPD block*, Nazarethpettai were Dr A A N Udaykumar and Dr Anoop A S from the department of Kaumarabhrutya and there were 5 interns from the department of Kaumarabhritya for screening of the children. Total 82 children got benefitted fr0m the camp. There were 36 new entries and 46 follow up children.