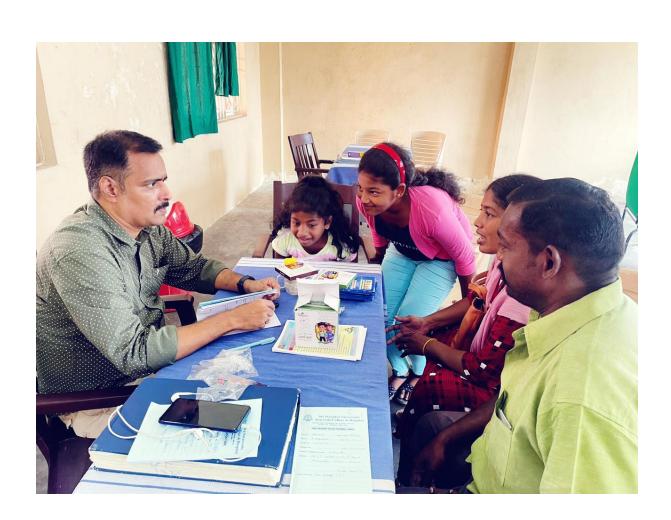

Many of the regular OPD patients from Bala roga department, Panchakarma department and Kayachikitsa department also enrolled themselves for getting the 1<sup>st</sup> dose from today's Swarnaprashana camp. There were children from different places like Nazrathpet, Poonamalle, Anna Nagar, T- Nagar, Mangad, Chembarampakkam, Avadi, Pammal, Vellore, Kanchipuram, Enathur, Arcot etc. All the children were provided with the new pamphlets after administering medicines and instructed to come for the fourth camp without fail. The camp was successfully completed by 6:00 PM in the evening.