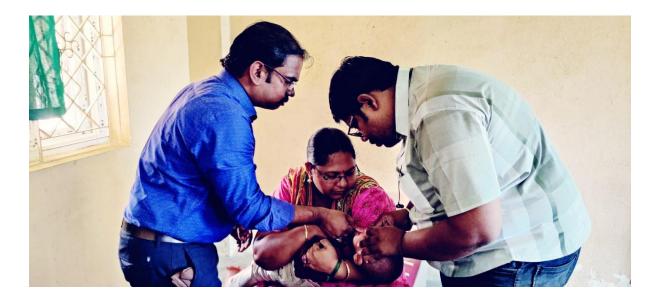

## SWARNAPRASHANAM – 25.05.23

The third camp of Swarnaprashana was held on 25.05.23 from 7:00am onwards at 4 different Venue *SJSAC&H IPD block*, Nazarethpettai, *SJS Medical Centre, Kanchi Mutt*, Kancheepuram, *SCSVMV*, Enathur & *CCO*, T-Nagar. All together more than 100 children got benefitted from this camp

The consultants at *SJSAC&H IPD block*, Nazarethpettai were Dr A A N Udaykumar and Dr Anoop A S from the department of Kaumarabhrutya and there were 5 interns from the department of Kaumarabhritya for screening of the children. Total 82 children got benefitted fr0m the camp. There were 36 new entries and 46 follow up children.