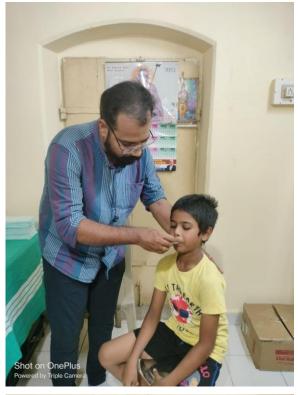

## SWARNAPRASHANAM – 25.05.23

The third camp of Swarnaprashana was held on 25.05.23 from 7:00am onwards at 4 different Venue *SJSAC&H IPD block*, Nazarethpettai, *SJS Medical Centre, Kanchi Mutt*, Kancheepuram, *SCSVMV*, Enathur & *CCO*, T-Nagar. All together more than 100 children got benefitted from this camp

The consultants at *SJSAC&H IPD block*, Nazarethpettai were Dr A A N Udaykumar and Dr Anoop A S from the department of Kaumarabhrutya and there were 5 interns from the department of Kaumarabhritya for screening of the children. Total 82 children got benefitted fr0m the camp. There were 36 new entries and 46 follow up children.