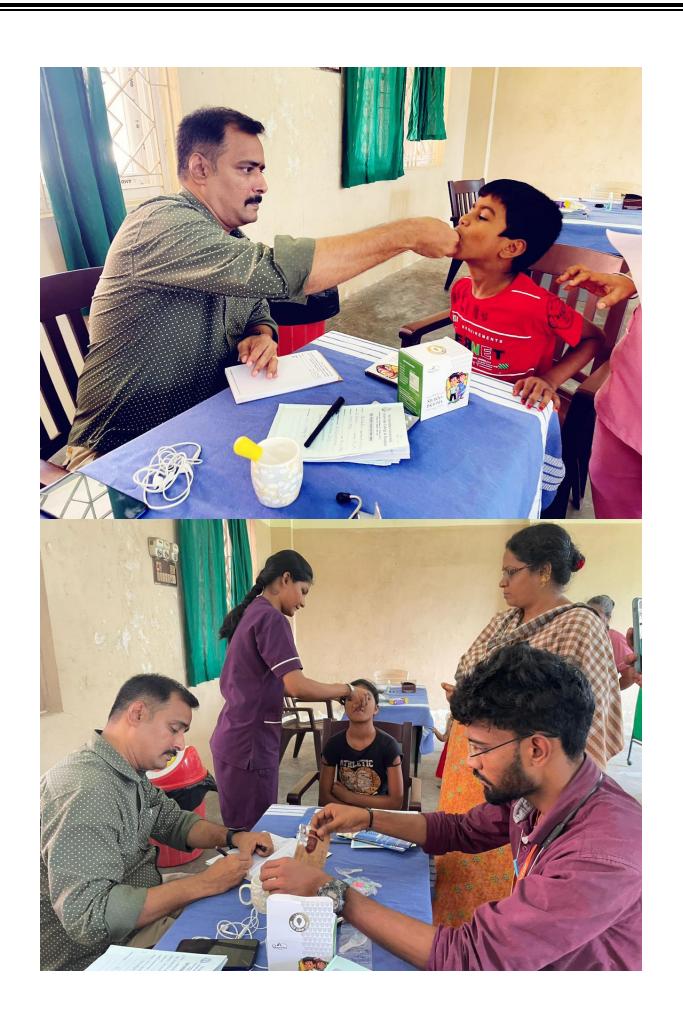

The consultants at *SJSAC&H IPD block*, Nazarethpettai were Dr A A N Udaykumar and Dr Anoop A S from the department of Kaumarabhrutya and there were 5 interns from the department of Kaumarabhritya for screening of the children. Total 82 children got benefitted fr0m the camp. There were 36 new entries and 46 follow up children.

The consultants at SJS Medical Centre, Kanchi Mutt, Kancheepuram and SCSVMV, Enathur were Dr Hari Aum Shree SPS Nair, Dr Bindu V & Dr. Sai Badrinathan and there were 3 interns for screening of the children. Total 11 children got benefitted fr0m the camp.

The consultants at CCO, T-Nagar were Dr Swathi C and Dr Geethu Mohan and there were 2 interns for screening of the children. Total 12 children got benefitted fr0m the camp.

The children who were on the 1<sup>st</sup> and 2<sup>nd</sup> follow up expressed good response during the third visit and no history of any infections were told by them during this interval between the subsequent visits.