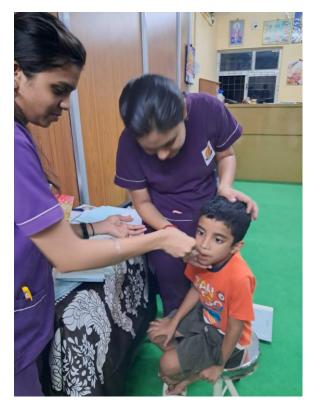

## SWARNAPRASHANAM – 25.05.23

The third camp of Swarnaprashana was held on 25.05.23 from 7:00am onwards at 4 different Venue *SJSAC&H IPD block*, Nazarethpettai, *SJS Medical Centre, Kanchi Mutt*, Kancheepuram, *SCSVMV*, Enathur & *CCO*, T-Nagar. All together more than 100 children got benefitted from this camp

The consultants at *SJSAC&H IPD block*, Nazarethpettai were Dr A A N Udaykumar and Dr Anoop A S from the department of Kaumarabhrutya and there were 5 interns from the department of Kaumarabhritya for screening of the children. Total 82 children got benefitted fr0m the camp. There were 36 new entries and 46 follow up children.