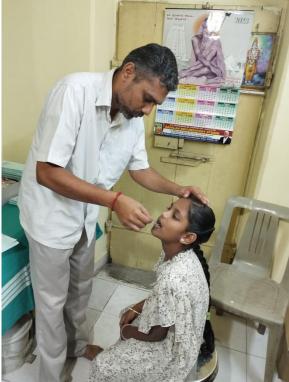

## SWARNAPRASHANAM – 25.05.23

The third camp of Swarnaprashana was held on 25.05.23 from 7:00am onwards at 4 different Venue *SJSAC&H IPD block*, Nazarethpettai, *SJS Medical Centre, Kanchi Mutt*, Kancheepuram, *SCSVMV*, Enathur & *CCO*, T-Nagar. All together more than 100 children got benefitted from this camp

Many of the regular OPD patients from Bala roga department, Panchakarma department and Kayachikitsa department also enrolled themselves for getting the 1<sup>st</sup> dose from today's Swarnaprashana camp. There were children from different places like Nazrathpet, Poonamalle, Anna Nagar, T- Nagar, Mangad, Chembarampakkam, Avadi, Pammal, Vellore, Kanchipuram, Enathur, Arcot etc. All the children were provided with the new pamphlets after administering medicines and instructed to come for the fourth camp without fail. The camp was successfully completed by 6:00 PM in the evening.