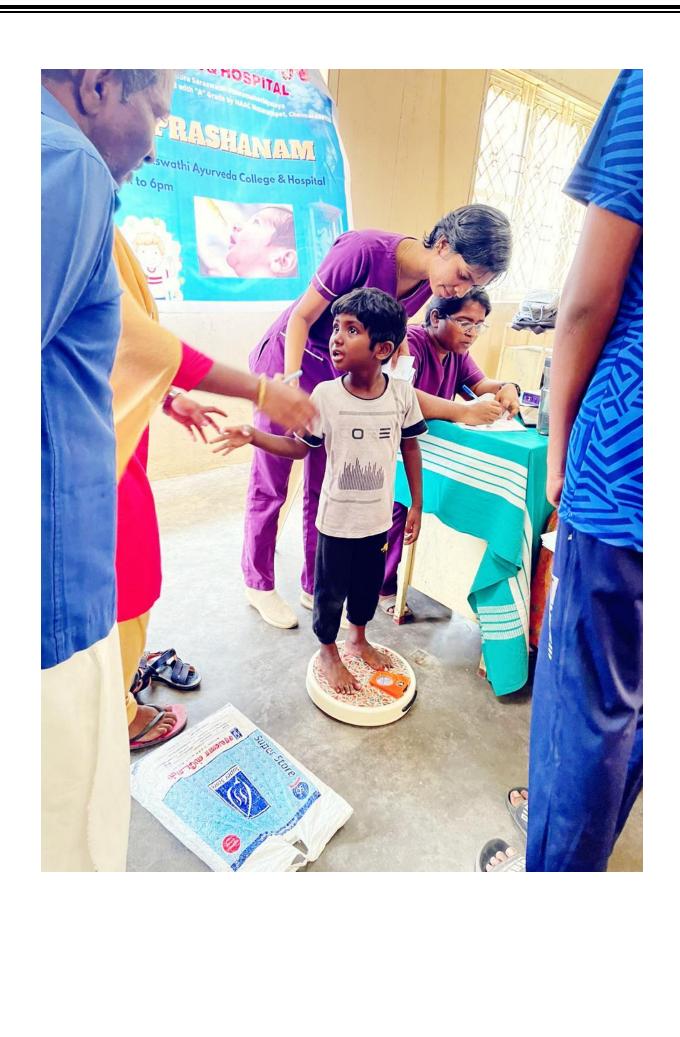

The consultants at *SJSAC&H IPD block*, Nazarethpettai were Dr A A N Udaykumar and Dr Anoop A S from the department of Kaumarabhrutya and there were 5 interns from the department of Kaumarabhritya for screening of the children. Total 82 children got benefitted fr0m the camp. There were 36 new entries and 46 follow up children.