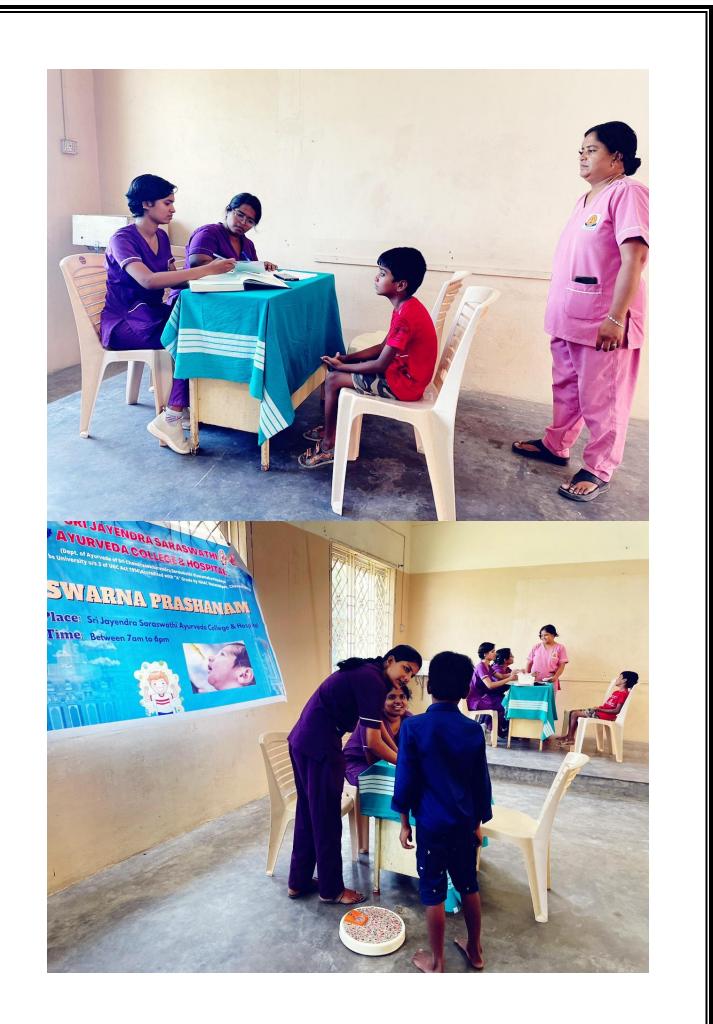

The consultants at SJS Medical Centre, Kanchi Mutt, Kancheepuram and SCSVMV, Enathur were Dr Hari Aum Shree SPS Nair, Dr Bindu V & Dr. Sai Badrinathan and there were 3 interns for screening of the children. Total 11 children got benefitted fr0m the camp.

The consultants at CCO, T-Nagar were Dr Swathi C and Dr Geethu Mohan and there were 2 interns for screening of the children. Total 12 children got benefitted fr0m the camp.

The children who were on the 1<sup>st</sup> and 2<sup>nd</sup> follow up expressed good response during the third visit and no history of any infections were told by them during this interval between the subsequent visits.